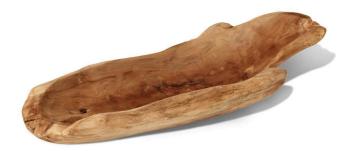

## **Live Edge Teak Wood Bowl**

SKU#: 5641

## **Short Description**

· Size: 26" L 10" W

## **Description**

Natural variations in wood make each bowl unique. Hand wash. Towel-dry with soft cloth. Do not submerge in water. Not dishwasher safe. Hand carved by skilled artisans. Made with TEAK WOOD, a hardwood with a straight grain and variations in color. Skilled artisans work together to create this collection for MONTES DOGGETT. They are proud of the work they do and they respect the environment and resources that are given to them. We are very happy to support their work and look forward to growing this collection with them.