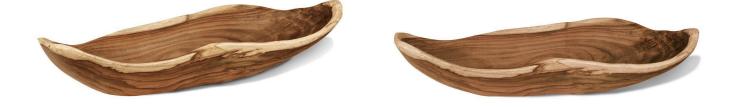

## Description

Natural variations in wood make each bowl unique. Hand wash. Towel-dry with soft cloth. Do not submerge in water. Not dishwasher safe. Hand cut by skilled artisans. Made with SONO WOOD, a dense hardwood with variations in color. Skilled artisans work together to create this collection for MONTES DOGGETT. They are proud of the work they do and they respect the environment and resources that are given to them. We are very happy to support their work and look forward to growing this collection with them.