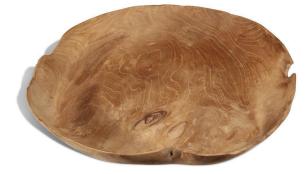

## Natural Organic Tray w/ live edge, gaps & crevices - Large

SKU#: 5640L

**Product Images** 

## **Short Description**

· Size: 20" L 18" W 3" H (approximate)

## Description

Natural variations in wood make each plate unique. Hand wash. Towel-dry with soft cloth. Do not submerge in water. Not dishwasher safe. Hand carved by skilled artisans. This natural organic tray with live edge has gaps, cracks & crevices, which add and enhance to the beauty of this one of a kind piece. Made with TEAK WOOD, a hardwood with a straight grain and variations in color. Skilled artisans work together to create this collection for MONTES DOGGETT. They are proud of the work they do and they respect the environment and resources that are given to them. We are very happy to support their work and look forward to growing this collection with them.