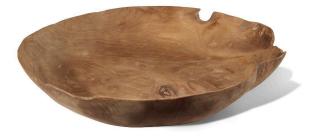

## Natural Organic Tray w/ live edge, gaps & crevices - Large

SKU#: 5640L

**Product Images** 

## **Short Description**

· Size: 20" L 18" W 3" H (approximate)

## Description

Natural variations in wood make each plate unique. Hand wash. Towel-dry with soft cloth. Do not submerge in water. Not dishwasher safe. Hand carved by skilled artisans. This natural organic tray with live edge has gaps, cracks & crevices, which add and enhance to the beauty of this one of a kind piece. Made with TEAK WOOD, a hardwood with a straight grain and variations in color. Skilled artisans work together to create this collection for MONTES DOGGETT. They are proud of the work they do and they respect the environment and resources that are given to them. We are very happy to support their work and look forward to growing this collection with them.