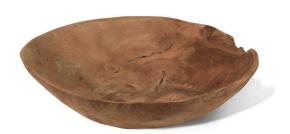

#### **Product Images**

#### **Short Description**

· Size: 12" L 11" W 2.5" H (approximate)

### **Description**

Natural variations in wood make each plate unique. Hand wash. Towel-dry with soft cloth. Do not submerge in water. Not dishwasher safe. Hand carved by skilled artisans. This natural organic tray with live edge has gaps, cracks & crevices, which add and enhance to the beauty of this one of a kind piece. Made with TEAK WOOD, a hardwood with a straight grain and variations in color. Skilled artisans work together to create this collection for MONTES DOGGETT. They are proud of the work they do and they respect the environment and resources that are given to them. We are very happy to support their work and look forward to growing this collection with them.