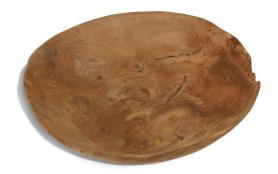

#### **Product Images**

#### **Short Description**

· Size: 12" L 11" W 2.5" H (approximate)

### **Description**

Natural variations in wood make each plate unique. Hand wash. Towel-dry with soft cloth. Do not submerge in water. Not dishwasher safe. Hand carved by skilled artisans. This natural organic tray with live edge has gaps, cracks & crevices, which add and enhance to the beauty of this one of a kind piece. Made with TEAK WOOD, a hardwood with a straight grain and variations in color. Skilled artisans work together to create this collection for MONTES DOGGETT. They are proud of the work they do and they respect the environment and resources that are given to them. We are very happy to support their work and look forward to growing this collection with them.