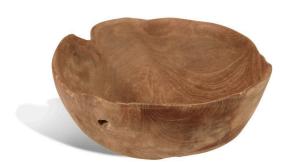

#### **Short Description**

· Size: 8" L 8" W 2" H (approximate)

### **Description**

Natural variations in wood make each plate unique. Hand wash. Towel-dry with soft cloth. Do not submerge in water. Not dishwasher safe. Hand carved by skilled artisans. This natural organic tray with live edge has gaps, cracks & crevices, which add and enhance to the beauty of this one of a kind piece. Made with TEAK WOOD, a hardwood with a straight grain and variations in color. Skilled artisans work together to create this collection for MONTES DOGGETT. They are proud of the work they do and they respect the environment and resources that are given to them. We are very happy to support their work and look forward to growing this collection with them.