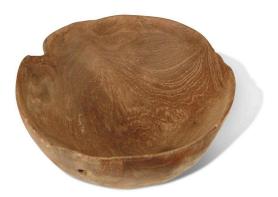

#### **Short Description**

· Size: 8" L 8" W 2" H (approximate)

### **Description**

Natural variations in wood make each plate unique. Hand wash. Towel-dry with soft cloth. Do not submerge in water. Not dishwasher safe. Hand carved by skilled artisans. This natural organic tray with live edge has gaps, cracks & crevices, which add and enhance to the beauty of this one of a kind piece. Made with TEAK WOOD, a hardwood with a straight grain and variations in color. Skilled artisans work together to create this collection for MONTES DOGGETT. They are proud of the work they do and they respect the environment and resources that are given to them. We are very happy to support their work and look forward to growing this collection with them.