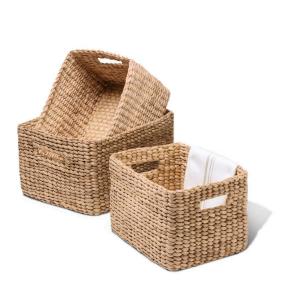

# Elemental Water Hyacinth Basket, Rect - Set of 3

#### Short Description

- · Made of Water Hyacinth
- · Dimensions: 16"L 12"W 12"L 8 "W
- · Wipe with damp cloth
- · Ship Via: UPS / Fed Ex
- · Imported

### Description

Beautifully hand-crafted from woven water hyacinth, our set of 3 beautiful storage baskets are practical and decorative oozing with exquisite design and workmanship. Elegant detail makes these baskets decorative yet a perfect choice for laundry rooms, living rooms and bedrooms.

Assorted style baskets are available in various sizes and shapes.