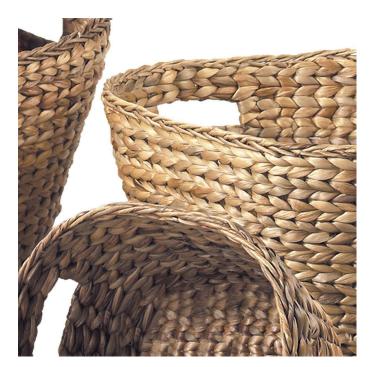

### **Description**

Beautifully hand-crafted from woven water hyacinth, our set of 4 beautiful storage baskets are practical and decorative oozing with exquisite design and workmanship. Elegant detail makes these baskets decorative yet a perfect choice for laundry rooms, living rooms and bedrooms.

Water Hyacinth is a fast-growing aquatic plant native to South East Asia. The plant is easily renewable, flexible but strong, and often needs to be harvested to prevent it from overtaking waterways...all good reasons to use it for furniture-making. Countries that export a lot of water hyacinth furniture include Thailand, Vietnam, and Bali.