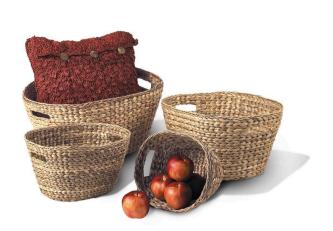

## **Elemental Water Hyacinth Basket, Oval - Set of 4**

SKU#: B207

### **Description**

Beautifully hand-crafted from woven water hyacinth, our set of 4 beautiful storage baskets are practical and decorative oozing with exquisite design and workmanship. Elegant detail makes these baskets decorative yet a perfect choice for laundry rooms, living rooms and bedrooms.

Assorted style baskets are available in various sizes and shapes.