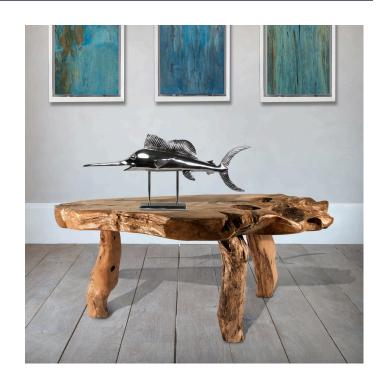

# **Reclaimed Teak Coffee Table, Live Edge**

SKU#: B312

### **Short Description**

- · Made of Teak Wood
- · Dimensions: 48"L 34"W 19"H
- · Wipe with damp cloth
- · Ship Via: Motor Freight
- · Imported

## **Description**

Our artists choose reclaimed teak wood, revered for its beauty and durability, to create this coffee table. The table celebrates the wood's beauty by incorporating its gnarls and other imperfections into the design and top it with a unique sliced slab of teak.