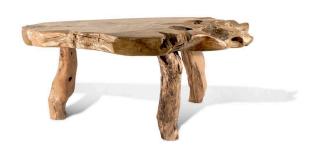

# **Reclaimed Teak Coffee Table, Live Edge**

SKU#: B312

### **Short Description**

- · Made of Teak Wood
- · Dimensions: 48"L 34"W 19"H
- · Wipe with damp cloth
- · Ship Via: Motor Freight
- · Imported

## **Description**

Our artists choose reclaimed teak wood, revered for its beauty and durability, to create this coffee table. The table celebrates the wood's beauty by incorporating its gnarls and other imperfections into the design and top it with a unique sliced slab of teak.