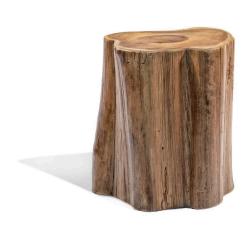

## **Teak Wood Tree Section Stool**

SKU#: B401

#### **Short Description**

· Made of Teak Wood

· Dimensions: 13.5"L 12.5"W 18"H

· Wipe with damp cloth

· Ship Via: UPS / Fed Ex

 $\cdot \ \text{Imported}$ 

### **Description**

A Finished solid wood section of a teak tree makes an exquisitely unique decorative accent with multiple functions in any room of the home. Great as a side table, a stool, a pedestal, etc...the density and hardness of reclaimed teak, makes a perfect choice for this handsome piece.