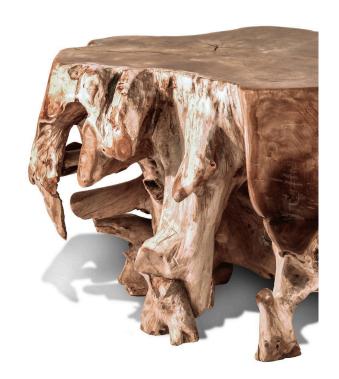

## **Abstract Teak Block Table - Large**

SKU#: B402L

#### **Short Description**

- · Made of Teak Wood
- · Dimensions: 47"L 37"W 19"H
- · Wipe with damp cloth
- · Ship Via: Motor Freight
- · Imported

### **Description**

The amazing artistry of this round abstract table is recognized as each piece is individually hand-crafted from a solid piece of teak wood. Our furniture makers have incorporated the natural shape of the tree into their design, allowing you to see the beauty and intricacy of the tree. Each round table is as unique as the tree it is made of. Truly, a one-of-a-kind, statement-making work of art.