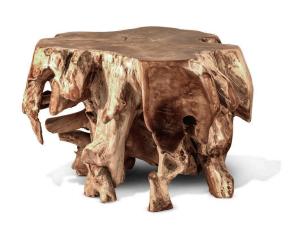

## **Abstract Teak Block Table - Large**

SKU#: B402L

#### **Short Description**

- · Made of Teak Wood
- · Dimensions: 47"L 37"W 19"H
- · Wipe with damp cloth
- · Ship Via: Motor Freight
- · Imported

### **Description**

The amazing artistry of this round abstract table is recognized as each piece is individually hand-crafted from a solid piece of teak wood. Our furniture makers have incorporated the natural shape of the tree into their design, allowing you to see the beauty and intricacy of the tree. Each round table is as unique as the tree it is made of. Truly, a one-of-a-kind, statement-making work of art.