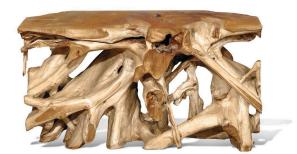

### **Short Description**

- · Made of Teak Wood
- · Dimensions: 58"L 22"W 32.5"H
- · Wipe with damp cloth
- · Ship Via: Motor Freight
- $\cdot \ \text{Imported}$

## **Description**

The amazing artistry of this console is recognized as each piece is individually hand-crafted from a solid piece of teak wood. Our furniture makers have incorporated the natural shape of the tree into their design, allowing you to see the beauty and intricacy of the tree. Each console table is as unique as the tree it is made of. Truly, a one-of-a-kind, statement-making work of art.

Teak Wood is the most durable and weather-proof of all hardwoods. Teak is known to be the strongest wood in the world and is native to South East Asia. The natural oils the wood produces allows it to be used outdoors year-round, where it develops a beautiful silver-grey patina.