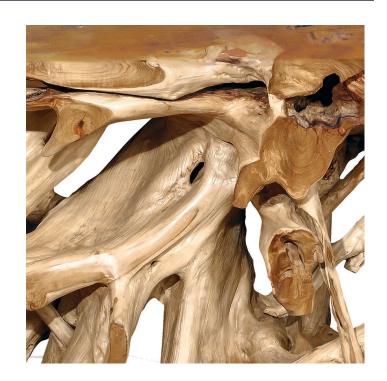

## **Description**

The amazing artistry of this console is recognized as each piece is individually hand-crafted from a solid piece of teak wood. Our furniture makers have incorporated the natural shape of the tree into their design, allowing you to see the beauty and intricacy of the tree. Each console table is as unique as the tree it is made of. Truly, a one-of-a-kind, statement-making work of art.

Teak Wood is the most durable and weather-proof of all hardwoods. Teak is known to be the strongest wood in the world and is native to South East Asia. The natural oils the wood produces allows it to be used outdoors year-round, where it develops a beautiful silver-grey patina.