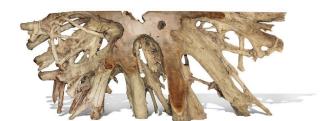

### **Short Description**

· Made of Teak Root

· Dimensions: 105"L 18"W 39"H

· Wipe with damp cloth

· Ship Via: Motor Freight

· Imported

## **Description**

The amazing artistry of this console is recognized as each piece is individually hand-crafted from a solid piece of teak wood. Our furniture makers have incorporated the natural shape of the tree into their design, allowing you to see the beauty and intricacy of the tree. Each console table is as unique as the tree it is made of. Truly, a one-of-a-kind, statement-making work of art.

Teak Root is the most durable and weather-proof of all hardwoods. Teak is known to be the strongest wood in the world and is native to South East Asia. The natural oils the wood produces allows it to be used outdoors year-round, where it develops a beautiful silver-grey patina.