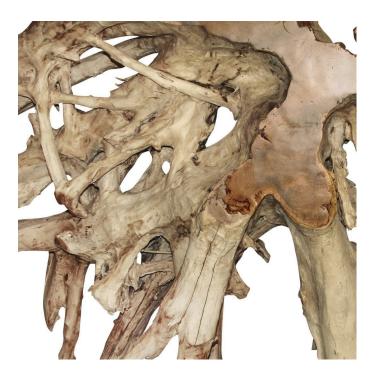

## **Description**

The amazing artistry of this console is recognized as each piece is individually hand-crafted from a solid piece of teak wood. Our furniture makers have incorporated the natural shape of the tree into their design, allowing you to see the beauty and intricacy of the tree. Each console table is as unique as the tree it is made of. Truly, a one-of-a-kind, statement-making work of art.

Teak Root is the most durable and weather-proof of all hardwoods. Teak is known to be the strongest wood in the world and is native to South East Asia. The natural oils the wood produces allows it to be used outdoors year-round, where it develops a beautiful silver-grey patina.