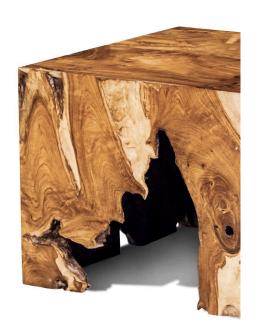

# **Teak Root Cube, Medium**

SKU#: B429M

### **Short Description**

- · Made of Teak Root
- · Dimensions: 19"L 19"W 16"H
- · Wipe with damp cloth
- $\cdot$  Ship Via: UPS / Fed Ex
- $\cdot \ \text{Imported}$

## **Description**

The amazing artistry of this piece is recognized as each piece is individually hand-crafted to look like a solid piece of teak wood. Each piece of wood is carefully selected and assembled, to create this perfectly sized cube to be used as a stool, a side table or a stand for a prized possession. Truly, a one-of-a-kind, statement-making work of art.

A by-product of sustainable teak wood harvesting in South East Asia, The teak root is painstakingly unearthed, instead of being left to rot underground. This collection of Teak Pedestals are available in 4 sizes.