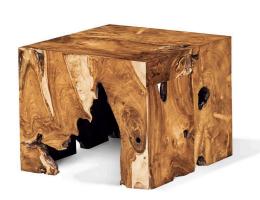

# **Teak Root Cube, Medium**

SKU#: B429M

### **Short Description**

- · Made of Teak Root
- · Dimensions: 19"L 19"W 16"H
- · Wipe with damp cloth
- $\cdot$  Ship Via: UPS / Fed Ex
- $\cdot \ \text{Imported}$

## **Description**

The amazing artistry of this piece is recognized as each piece is individually hand-crafted to look like a solid piece of teak wood. Each piece of wood is carefully selected and assembled, to create this perfectly sized cube to be used as a stool, a side table or a stand for a prized possession. Truly, a one-of-a-kind, statement-making work of art.

A by-product of sustainable teak wood harvesting in South East Asia, The teak root is painstakingly unearthed, instead of being left to rot underground. This collection of Teak Pedestals are available in 4 sizes.