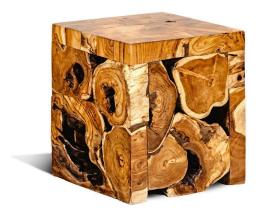

## **Teak Root Cube, Small**

SKU#: B429S

**Product Images** 

## Short Description

- · Made of Teak Root
- · Dimensions: 13.5"L 13.5"W 15.5"H
- · Wipe with damp cloth
- · Ship Via: UPS / Fed Ex
- · Imported

## Description

The amazing artistry of this piece is recognized as each piece is individually hand-crafted to look like a solid piece of teak wood. Each piece of wood is carefully selected and assembled, to create this perfectly sized cube to be used as a stool, a side table or a stand for a prized possession. Truly, a one-of-a-kind, statement-making work of art.