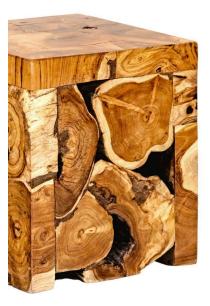

## **Teak Root Cube, Small**

SKU#: B429S

**Product Images** 

## Short Description

- · Made of Teak Root
- · Dimensions: 13.5"L 13.5"W 15.5"H
- · Wipe with damp cloth
- · Ship Via: UPS / Fed Ex
- · Imported

## Description

The amazing artistry of this piece is recognized as each piece is individually hand-crafted to look like a solid piece of teak wood. Each piece of wood is carefully selected and assembled, to create this perfectly sized cube to be used as a stool, a side table or a stand for a prized possession. Truly, a one-of-a-kind, statement-making work of art.