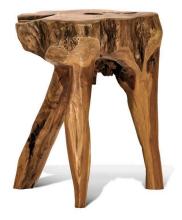

## **Teak Root Stool Organic Legs**

SKU#: B460

**Product Images** 

## Short Description

- · Made of Teak Root
- · Dimensions: 17"L 17"W 20"H
- · Wipe with damp cloth
- · Ship Via: UPS / Fed Ex
- · Imported

## Description

The beauty of this stool is that it is designed to be as comfortable as it looks. Our artists choose reclaimed teak wood, revered for its beauty and durability, to construct these stools. A beautiful and functional accent piece for any room in the house.

A by-product of sustainable teak wood harvesting in South East Asia, The teak root is painstakingly unearthed, instead of being left to rot underground.