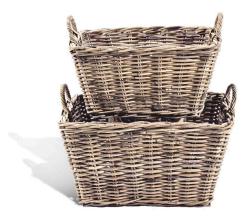

## French Gray Classic Basket, Rect - Set of 2

SKU#: B500S

**Product Images** 

## **Short Description**

Made of Rattan
Wipe with damp cloth
Dimensions:
22" L 16" W 12" D
19" L 14" W 9" H
Ship Via: UPS / Fed Ex
Imported

## Description

Beautifully hand-crafted from tightly woven rattan, our set of 2 beautiful rectangular storage baskets are practical yet decorative. Classic in design and workmanship, this french style basket is a must have. A perfect storage option for laundry rooms, living rooms and bedrooms.