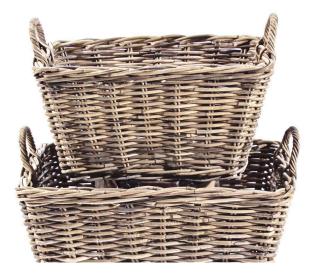

## French Gray Classic Basket, Rect - Set of 2

SKU#: B500S

**Product Images** 

## **Short Description**

Made of Rattan
Wipe with damp cloth
Dimensions:
22" L 16" W 12" D
19" L 14" W 9" H
Ship Via: UPS / Fed Ex
Imported

## Description

Beautifully hand-crafted from tightly woven rattan, our set of 2 beautiful rectangular storage baskets are practical yet decorative. Classic in design and workmanship, this french style basket is a must have. A perfect storage option for laundry rooms, living rooms and bedrooms.