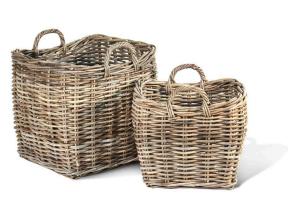

## **Short Description**

- · Made of Rattan
- · Dimensions: 19.5"L 17"W 17.5"H 15"L 13.5"W 13.5"H
- · Wipe with a damp cloth
- · Ship Via: UPS / Fed Ex
- · Imported

## Description

Our French Gray Rattan Basket Collection is stylish and versatile storage solution. All baskets are woven from durable materials in a muted gray hue that exudes timeless elegance. These baskets effortlessly blend with various decor styles, offering practicality and a touch of understated sophistication to any room. Rattan is a flexible and lightweight material. Skilled artisans braid rattan strands to create intricate patterns, designs and structures. This weaving technique lends a natural and rustic appeal while maintaining durability and strength, popular for its bohemian aesthetic.