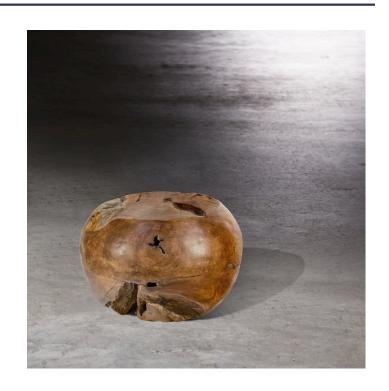

## **Teak Root Ball Stool**

SKU#: B513

### **Description**

Enhance the mood of your family room with this Teak Root Ball Stool. Solid and finely crafted with a unique squat ball design, the natural checks and cracks pays homage to the wood itself. Each piece is as unique at the root it comes from.

A by-product of sustainable teak wood harvesting in South East Asia, The teak root is painstakingly unearthed, instead of being left to rot underground.