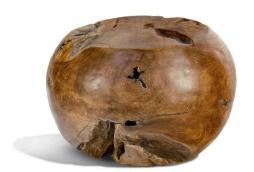

## **Teak Root Ball Stool**

SKU#: B513

### **Description**

Enhance the mood of your family room with this Teak Root Ball Stool. Solid and finely crafted with a unique squat ball design, the natural checks and cracks pays homage to the wood itself. Each piece is as unique at the root it comes from.

A by-product of sustainable teak wood harvesting in South East Asia, The teak root is painstakingly unearthed, instead of being left to rot underground.