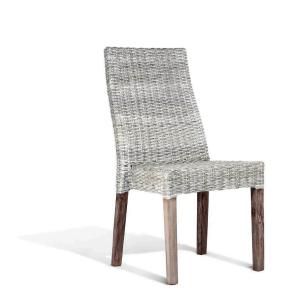

## **Sengwe Chair**

SKU#: B554

#### **Short Description**

- · Made of Rattan
- · Dimensions: 19"L 19"W 37"H
- · Wipe with a damp cloth
- · Ship Via: Motor Freight
- · Imported

### **Description**

Our Rattan seating chairs for home are a tasteful addition to any space. Its weaved finish and classic design exude timeless charm. This comfortable and versatile chair offers a cozy spot or extra sitting, combining style and function to enhance the aesthetics and comfort of your living area. Rattan is a flexible and lightweight material. Skilled artisans braid rattan strands to create intricate patterns, designs and structures. This weaving technique lends a natural and rustic appeal while maintaining durability and strength, popular for its bohemian aesthetic.