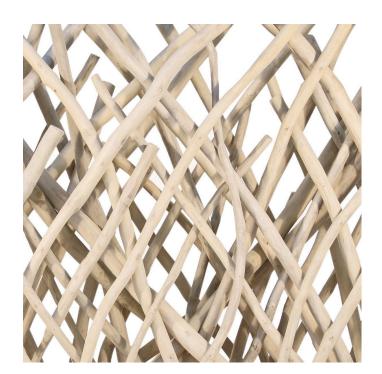

## **Description**

This unique teak console table is purposed from teak wood collected off the islands of Indonesia and crafted into this soft white signature piece. Our craftspeople construct this console table using teak branches of various diameters carefully nailing them one by one until the piece is structurally complete. It's perfect to use behind a sofa or a stand-alone console table and promises to be a conversation starter. Available to order with or without a glass top.