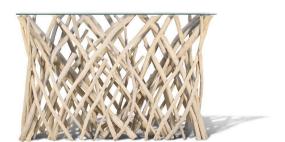

## **Natural Branch Console Table**

SKU#: B575C

## **Short Description**

- · Made of Teak wood
- · Dimensions: 47"L 14"W 30"H
- · Wipe with damp cloth
- · Ship Via: Motor Freight
- · Imported

## **Description**

This unique teak console table is purposed from teak wood collected off the islands of Indonesia and crafted into this soft white signature piece. Our craftspeople construct this console table using teak branches of various diameters carefully nailing them one by one until the piece is structurally complete. It's perfect to use behind a sofa or a stand-alone console table and promises to be a conversation starter. Available to order with or without a glass top.