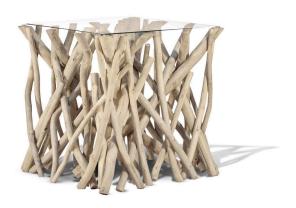

## Natural Branch Side Table, Square

SKU#: B575S

#### **Short Description**

- · Made of Teak wood
- · Dimensions: 19.5"L 19.5"W 19.5"H
- · Wipe with damp cloth
- $\cdot$  Ship Via: UPS / Fed Ex
- $\cdot \ \text{Imported}$

### **Description**

This unique teak side table is purposed from teak wood collected off the islands of Indonesia and crafted into this soft white signature piece. Our craftspeople construct this side table using teak branches of various diameters carefully nailing them one by one until the piece is structurally complete. It's perfect to use next to a sofa or a stand-alone table and promises to be a conversation starter.