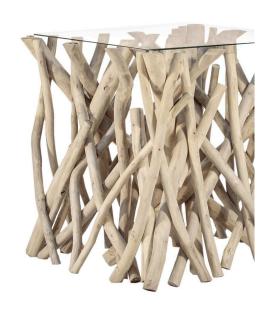

## Natural Branch Side Table, Square

SKU#: B575S

#### **Short Description**

- · Made of Teak wood
- · Dimensions: 19.5"L 19.5"W 19.5"H
- · Wipe with damp cloth
- $\cdot$  Ship Via: UPS / Fed Ex
- $\cdot \ \text{Imported}$

### **Description**

This unique teak side table is purposed from teak wood collected off the islands of Indonesia and crafted into this soft white signature piece. Our craftspeople construct this side table using teak branches of various diameters carefully nailing them one by one until the piece is structurally complete. It's perfect to use next to a sofa or a stand-alone table and promises to be a conversation starter.