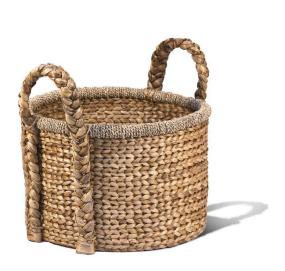

## **Woven Water Hyacinth Basket, Round**

SKU#: B590

#### **Short Description**

- · Made of Water Hyacinth
- · Dimensions: 21"D 14.5"H
- · Wipe with a damp cloth
- · Ship Via: UPS / Fed Ex
- · Imported

### **Description**

Beautifully hand-crafted from woven water hyacinth, our beautiful storage basket is practical and decorative oozing with exquisite design and workmanship. Elegant detail makes these baskets decorative yet a perfect choice for laundry rooms, living rooms and bedrooms.