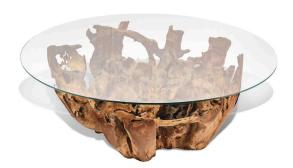

### **Short Description**

- · Made of Coffee Tree Wood
- · Dimensions: 42"D 16"H
- · Wipe with damp cloth
- · Ship Via: Motor Freight
- ·Imported

## **Description**

Our unique round coffee table celebrates the beauty of coffee wood incorporating its gnarls and imperfections creating a true one of a kind design. Complimented with a fully round thick glass top, it is sure to be a focal point in any setting.

Coffee wood is abundant throughout South East Asia. The wood has interesting veining and texture, along with its density and hardness, make it a perfect choice for accent furniture.

Also available as a one of a kind square shaped coffee table.