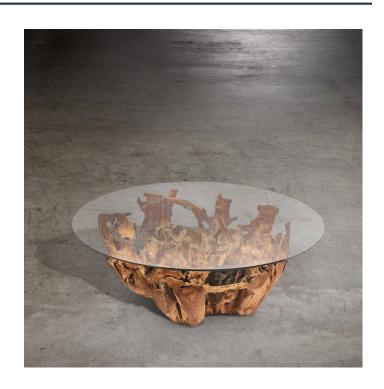

### **Short Description**

- · Made of Coffee Tree Wood
- · Dimensions: 42"D 16"H
- · Wipe with damp cloth
- · Ship Via: Motor Freight
- ·Imported

## **Description**

Our unique round coffee table celebrates the beauty of coffee wood incorporating its gnarls and imperfections creating a true one of a kind design. Complimented with a fully round thick glass top, it is sure to be a focal point in any setting.

Coffee wood is abundant throughout South East Asia. The wood has interesting veining and texture, along with its density and hardness, make it a perfect choice for accent furniture.

Also available as a one of a kind square shaped coffee table.