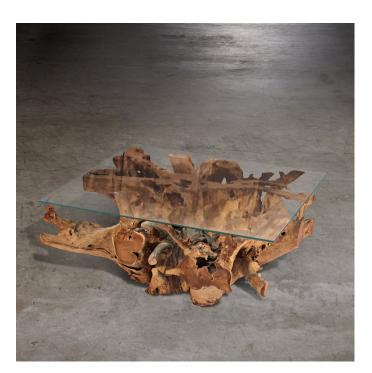

## Coffee Tree Wood Table w / Glass, Square

SKU#: B609S

**Product Images** 

## Short Description

- · Made of Coffee Tree Wood
- · Dimensions: 40"L 40"W 16.5"H
- · Wipe with damp cloth
- · Ship Via: Motor Freight
- · Imported

## Description

Our unique square coffee table celebrates the beauty of coffee wood incorporating its gnarls and imperfections creating a true one of a kind design. Complimented with a square thick glass top, it is sure to be a focal point in any setting.

Coffee wood is abundant throughout South East Asia. The wood has interesting veining and texture, along with its density and hardness, make it a perfect choice for accent furniture.

Also available as a one of a kind round shaped coffee table.