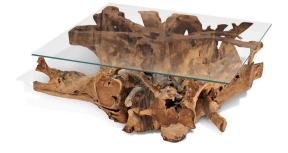

## Coffee Tree Wood Table w / Glass, Square

SKU#: B609S

**Product Images** 

## Short Description

- · Made of Coffee Tree Wood
- · Dimensions: 40"L 40"W 16.5"H
- · Wipe with damp cloth
- · Ship Via: Motor Freight
- · Imported

## Description

Our unique square coffee table celebrates the beauty of coffee wood incorporating its gnarls and imperfections creating a true one of a kind design. Complimented with a square thick glass top, it is sure to be a focal point in any setting.

Coffee wood is abundant throughout South East Asia. The wood has interesting veining and texture, along with its density and hardness, make it a perfect choice for accent furniture.

Also available as a one of a kind round shaped coffee table.