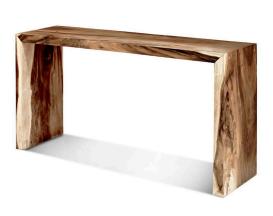

## **Natural Teak Block Console Table**

SKU#: B616

#### **Short Description**

- · Made of Teak Wood
- · Dimensions: 48"L 16"W 32"H
- · Wipe with damp cloth
- · Ship Via: Motor Freight
- · Imported

### **Description**

Functional and decorative, this modern Teak Console Table makes an organic statement in your home. Made with natural reclaimed teak, this console is the perfect host for display of decorative accessories, picture frames and house plants alike and showcases the beautiful and natural aesthetic of the