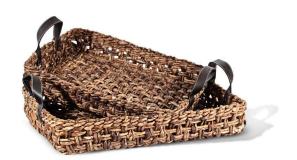

## Plaid Banana Leaf Weave Tray, Rect - Set of 2

SKU#: B683

#### **Short Description**

- · Made of Banana Leaf
- · Dimensions: 25"L 18"W 4"H 21"L 16"W 4"H
- · Wipe with a damp cloth
- · Ship Via: UPS / Fed Ex
- · Imported

### **Description**

Beautifully hand-crafted from tightly cross braided banana leaves, our set of 2 beautiful square storage baskets are practical and decorative oozing with exquisite design and workmanship. Braided handles add style and a handsome detail to the traditional basket. A perfect storage option for laundry rooms, living rooms and bedrooms.

Banana leaf baskets add a natural, Eco-friendly vibe to your home. Combined with mahogany wood, it offers a handsome and highly durable piece for your home.

Assorted style baskets are available in various sizes and shapes.