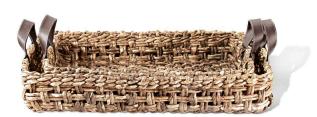

## Plaid Banana Leaf Weave Tray, Rect - Set of 2

SKU#: B683

#### **Short Description**

- · Made of Banana Leaf
- · Dimensions: 25"L 18"W 4"H 21"L 16"W 4"H
- · Wipe with a damp cloth
- · Ship Via: UPS / Fed Ex
- · Imported

### **Description**

Beautifully hand-crafted from tightly cross braided banana leaves, our set of 2 beautiful square storage baskets are practical and decorative oozing with exquisite design and workmanship. Braided handles add style and a handsome detail to the traditional basket. A perfect storage option for laundry rooms, living rooms and bedrooms.