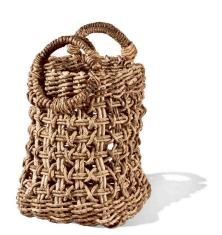

## Plaid Banana Leaf Basket, Square - Set of 2

SKU#: B685

#### **Short Description**

- · Made of Banana Leaf
- · Dimensions: 18"L 18"W 18"H 13.5"L 13.5"W 16"H
- $\cdot \ \text{Wipe with damp cloth} \\$
- $\cdot$  Ship Via: UPS / Fed Ex
- $\cdot \ \text{Imported}$

### Description

Beautifully hand-crafted from tightly cross braided banana leaves, our set of 2 beautiful square storage baskets are practical and decorative oozing with exquisite design and workmanship. Braided handles add style and a handsome detail to the traditional basket. A perfect storage option for laundry rooms, living rooms and bedrooms.