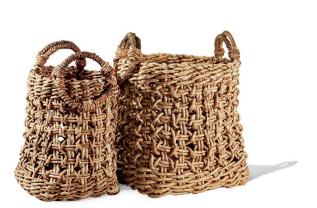

## Plaid Banana Leaf Basket, Square - Set of 2

SKU#: B685

#### **Short Description**

- · Made of Banana Leaf
- · Dimensions: 18"L 18"W 18"H 13.5"L 13.5"W 16"H
- $\cdot \ \text{Wipe with damp cloth} \\$
- $\cdot$  Ship Via: UPS / Fed Ex
- $\cdot \ \text{Imported}$

### Description

Beautifully hand-crafted from tightly cross braided banana leaves, our set of 2 beautiful square storage baskets are practical and decorative oozing with exquisite design and workmanship. Braided handles add style and a handsome detail to the traditional basket. A perfect storage option for laundry rooms, living rooms and bedrooms.