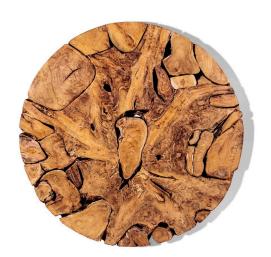

### **Short Description**

· Made of Teak Wood

· Dimensions: 39"D 16"H

· Wipe with damp cloth

· Ship Via: Motor Freight

· Imported

## **Description**

The amazing artistry of this piece is recognized as each piece is individually hand-crafted to look like a solid piece of teak wood. Each piece of wood is carefully selected, sliced and assembled, to create this perfectly sized round teak slice coffee table. Truly, a one-of-a-kind, statement-making work of art.

New life is given to salvaged teak wood reclaimed from South East Asia. Its beauty and durability is treasured in each piece created.

Also available as a stool.