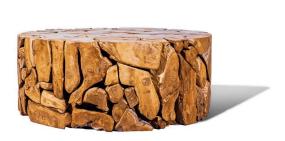

### **Short Description**

· Made of Teak Wood

· Dimensions: 39"D 16"H

· Wipe with damp cloth

· Ship Via: Motor Freight

· Imported

## **Description**

The amazing artistry of this piece is recognized as each piece is individually hand-crafted to look like a solid piece of teak wood. Each piece of wood is carefully selected, sliced and assembled, to create this perfectly sized round teak slice coffee table. Truly, a one-of-a-kind, statement-making work of art.

New life is given to salvaged teak wood reclaimed from South East Asia. Its beauty and durability is treasured in each piece created.

Also available as a stool.