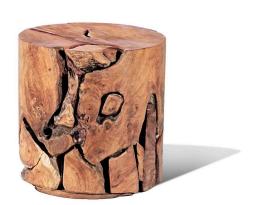

#### **Short Description**

· Made of Teak Wood

· Dimensions: 16"D 16"H

· Wipe with damp cloth

· Ship Via: Motor Freight

· Imported

### **Description**

The amazing artistry of this piece is recognized as each piece is individually hand-crafted to look like a solid piece of teak wood. Each piece of wood is carefully selected, sliced and assembled, to create this perfectly sized round teak slice stool. Truly, a one-of-a-kind, statement-making work of art.

New life is given to salvaged teak wood reclaimed from South East Asia. Its beauty and durability is treasured in each piece created.

Also available as a coffee table.