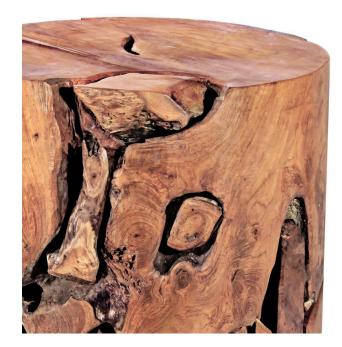

### **Description**

The amazing artistry of this piece is recognized as each piece is individually hand-crafted to look like a solid piece of teak wood. Each piece of wood is carefully selected, sliced and assembled, to create this perfectly sized round teak slice stool. Truly, a one-of-a-kind, statement-making work of art.

New life is given to salvaged teak wood reclaimed from South East Asia. Its beauty and durability is treasured in each piece created.

Also available as a coffee table.