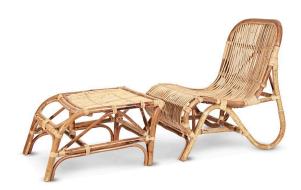

## **Rattan Kim Lounge Chair**

SKU#: B701

**Product Images** 

## **Short Description**

- · Made of Rattan
- · Dimensions: 27"L 30"W 32"H, Seat 16"
- · Wipe with damp cloth
- · Ship Via: Motor Freight
- Imported

## Description

The Kim Lounge Chair and Ottoman bring a comfortable, minimalist design aesthetic to indoor spaces and covered outdoor porch or patios. Crafted of rattan in a natural finish, the curvy silhouettes of the chair and separate ottoman ensure relaxation in style. Constructed of plantation grown rattan, this lounge chair is strong and durable. Paired with a matching ottoman, this duo will bring hours of comfort and conversation to any room or covered area.