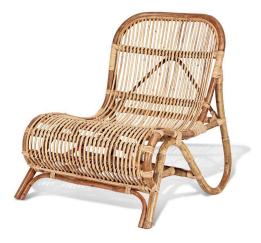

## **Rattan Kim Lounge Chair**

SKU#: B701

**Product Images** 

## **Short Description**

- · Made of Rattan
- · Dimensions: 27"L 30"W 32"H, Seat 16"
- · Wipe with damp cloth
- · Ship Via: Motor Freight
- Imported

## Description

The Kim Lounge Chair and Ottoman bring a comfortable, minimalist design aesthetic to indoor spaces and covered outdoor porch or patios. Crafted of rattan in a natural finish, the curvy silhouettes of the chair and separate ottoman ensure relaxation in style. Constructed of plantation grown rattan, this lounge chair is strong and durable. Paired with a matching ottoman, this duo will bring hours of comfort and conversation to any room or covered area.