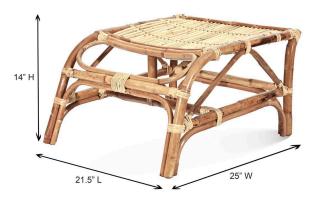

## **Short Description**

- · Made of Rattan
- · Dimensions: 24"L 22"W 16"H
- · Wipe with damp cloth
- · Ship Via: Motor Freight
- · Imported