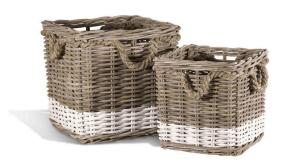

# French Gray Basket w/ Rope, Square - Set of 2

SKU#: B722S

### **Short Description**

- · Made of Rattan
- · Dimensions: 20"L 20"W 20"H 16"L 16"W 16"H
- · Wipe with damp cloth
- · Ship Via: UPS / Fed Ex
- ·Imported

## **Description**

Beautifully hand-crafted from tightly woven rattan in 2 colors, our set of 2 beautiful sturdy square baskets with handsome rope handles are practical yet decorative. Classic in design and workmanship, these baskets are a must have. A perfect option for laundry rooms, living rooms and bedrooms with multiple uses