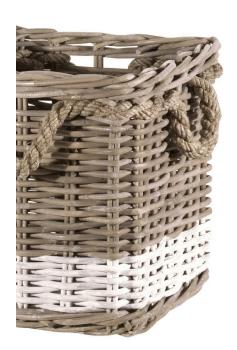

## **Description**

Beautifully hand-crafted from tightly woven rattan in 2 colors, our set of 2 beautiful sturdy square baskets with handsome rope handles are practical yet decorative. Classic in design and workmanship, these baskets are a must have. A perfect option for laundry rooms, living rooms and bedrooms with multiple uses

Rattan is a close relative of the palm tree. It is a type of a vine that rapidly grows in the jungles of South East Asia. It grows in the shape of a pole, and its diameter varies between one to three inches. Rattan is one of the strongest woods with a strong core and is thus durable and hard to break.