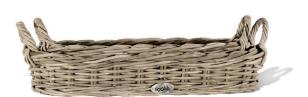

## French Gray Rattan Tray, Oval - Set of 2

SKU#: B7550

#### **Short Description**

- · Made of Rattan
- · Dimensions: 21"L 11"W 3.5"H 18"L 11"W 3.5"H
- · Wipe with a damp cloth
- $\cdot$  Ship Via: UPS / Fed Ex
- · Imported

### **Description**

Beautifully hand-crafted from tightly woven rattan, our set of 2 beautiful oval tray baskets are practical yet decorative. Classic in design and workmanship, this French style basket is a must have. A perfect storage option for organizing and decorating.