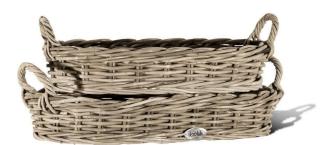

## French Gray Rattan Tray, Oval - Set of 2

SKU#: B7550

#### **Short Description**

- · Made of Rattan
- · Dimensions: 21"L 11"W 3.5"H 18"L 11"W 3.5"H
- · Wipe with a damp cloth
- $\cdot$  Ship Via: UPS / Fed Ex
- · Imported

### **Description**

Beautifully hand-crafted from tightly woven rattan, our set of 2 beautiful oval tray baskets are practical yet decorative. Classic in design and workmanship, this French style basket is a must have. A perfect storage option for organizing and decorating.