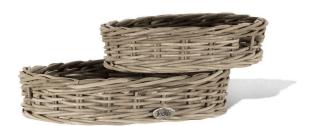

## French Gray Rattan Tray, Round - Set of 2

SKU#: B755R

#### **Short Description**

- · Made of Rattan
- Dimensions: Lg. 18"D 4"H 14"D 3.5"H
- · Wipe with a damp cloth
- $\cdot$  Ship Via: UPS / Fed Ex
- · Imported

### Description

Beautifully hand-crafted from tightly woven rattan, our set of 2 beautiful round tray baskets are practical yet decorative. Classic in design and workmanship, this French style basket is a must have. A perfect storage option for organizing and decorating.