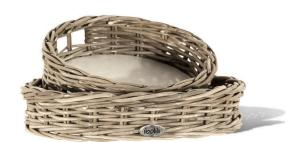

## French Gray Rattan Tray, Round - Set of 2

SKU#: B755R

#### **Short Description**

- · Made of Rattan
- Dimensions: Lg. 18"D 4"H 14"D 3.5"H
- · Wipe with a damp cloth
- $\cdot$  Ship Via: UPS / Fed Ex
- · Imported

### Description

Beautifully hand-crafted from tightly woven rattan, our set of 2 beautiful round tray baskets are practical yet decorative. Classic in design and workmanship, this French style basket is a must have. A perfect storage option for organizing and decorating.