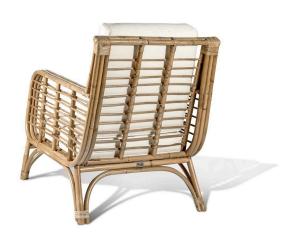

## **Short Description**

- · Made of Rattan
- · Dimensions: 29"L 39"W 35"H, Seat 18"
- · Cushions: 24x24x5.5, 22x22x8, 22x9 5
- $\cdot \ \text{Wipe with a damp cloth} \\$
- · Ship Via: Motor Freight
- $\cdot \, \text{Imported}$

### **Description**

Our Square Back Chair brings a comfortable, minimalist design aesthetic to indoor spaces and covered outdoor porch or patios. Crafted of rattan in a natural finish, the square back chair ensures relaxation in style. Constructed of plantation grown rattan, this lounge chair is strong and durable. Paired with your favorite pillow, it will bring hours of comfort and conversation to any room or covered area.