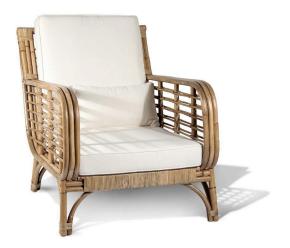

## **Short Description**

- · Made of Rattan
- · Dimensions: 29"L 39"W 35"H, Seat 18"
- · Cushions: 24x24x5.5, 22x22x8, 22x9 5
- $\cdot \ \text{Wipe with a damp cloth} \\$
- · Ship Via: Motor Freight
- $\cdot \, \text{Imported}$

### **Description**

Our Square Back Chair brings a comfortable, minimalist design aesthetic to indoor spaces and covered outdoor porch or patios. Crafted of rattan in a natural finish, the square back chair ensures relaxation in style. Constructed of plantation grown rattan, this lounge chair is strong and durable. Paired with your favorite pillow, it will bring hours of comfort and conversation to any room or covered area.