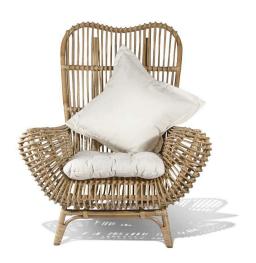

## Round Back Rattan Arm Chair w / Cushions

SKU#: B758

#### **Short Description**

- · Made of Rattan
- · Dimensions: 32"L 39"W 44.5"H, Seat 15"
- · Wipe with a damp cloth
- · Ship Via: Motor Freight
- · Imported

### Description

Our Round Back Chair brings a comfortable, minimalist design aesthetic to indoor spaces and covered outdoor porch or patios. Crafted of rattan in a natural finish, the curvy silhouettes of the chair ensures relaxation in style. Constructed of plantation grown rattan, this lounge chair is strong and durable. Paired with your favorite pillow or throw, this chair will bring hours of comfort and conversation to any room or covered area.