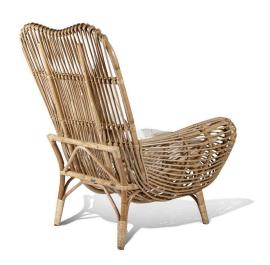

## Round Back Rattan Arm Chair w / Cushions

SKU#: B758

#### **Short Description**

- · Made of Rattan
- · Dimensions: 32"L 39"W 44.5"H, Seat 15"
- · Wipe with a damp cloth
- · Ship Via: Motor Freight
- · Imported

### Description

Our Round Back Chair brings a comfortable, minimalist design aesthetic to indoor spaces and covered outdoor porch or patios. Crafted of rattan in a natural finish, the curvy silhouettes of the chair ensures relaxation in style. Constructed of plantation grown rattan, this lounge chair is strong and durable. Paired with your favorite pillow or throw, this chair will bring hours of comfort and conversation to any room or covered area.