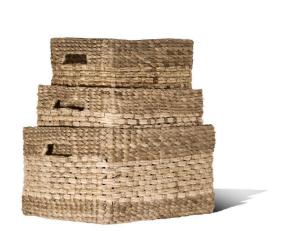

## **Elemental Multi Weave Water Hyacinth Basket, Rect - Set of 3**

SKU#: B767

#### **Product Images**

Handmade basket, please allow 5% size variation

### Description

Beautifully hand-crafted from tightly woven water hyacinth, our handsome rectangular basket set of 3 is as practical as it is decorative. Oozing with exquisite design and workmanship. Elegant detail with cutout handles makes this piece more than a traditional basket. A perfect storage option for laundry rooms, living rooms and bedrooms.