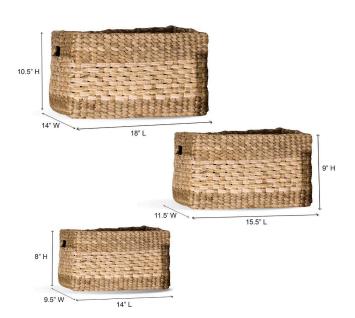

#### **Short Description**

- · Made of Water Hyacinth
- · Dimensions: Lg. 18"L 14"W 10.5"H 14"L 9.5"W 8"H
- · Wipe with a damp cloth
- $\cdot$  Ship Via: UPS / Fed Ex
- · Imported