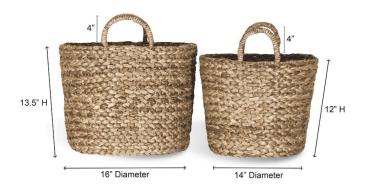

## **Short Description**

- · Made of Water Hyacinth
- · Dimensions: 16"D 13.5"H 14"D 12"H, Handles 4"
- · Wipe with a damp cloth
- · Ship Via: UPS / Fed Ex
- $\cdot \ Imported$