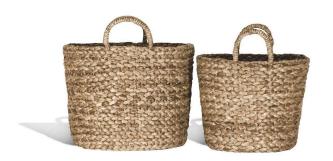

## Description

Beautifully hand-crafted from tightly woven water hyacinth, our handsome round basket set of 2 is as practical as it is decorative. Oozing with exquisite design and workmanship. Elegant detail with handles makes this piece more than a traditional basket. A perfect storage option for laundry rooms, living rooms and bedrooms.