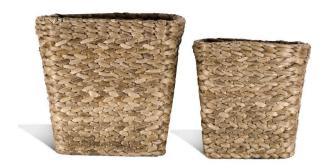

#### **Product Images**

Handmade basket, please allow 5% size variation

### **Description**

Beautifully hand-crafted from tightly woven water hyacinth, our handsome square basket set of 2 is as practical as it is decorative. Oozing with exquisite design and workmanship. Elegant detail and a rich natural color makes this piece more than a traditional basket. A perfect storage option for laundry rooms, living rooms and bedrooms.