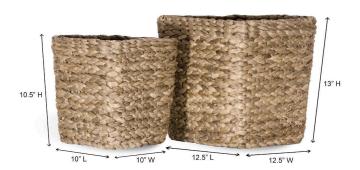

#### **Short Description**

- · Made of Water Hyacinth
- · Dimensions: 12.5"L 12.5"W 13"H 10"L 10"W 10.5"H
- · Wipe with a damp cloth
- $\cdot$  Ship Via: UPS / Fed Ex
- · Imported