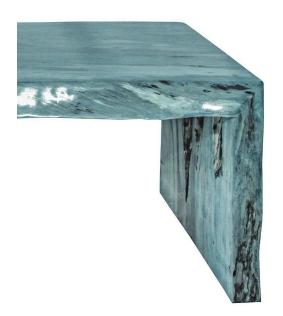

## Miami Blue Block Coffee Table, Rect

SKU#: B805

#### **Short Description**

- · Made of Tamarind Wood
- · Dimensions: 51"L 24"W 18"H
- · Wipe with a damp cloth
- · Ship Via: Motor Freight
- · Imported

### **Description**

A contemporary masterpiece of design and craftsmanship. Crafted from Suar Wood, our block table features a minimalist geometric block shape with clean lines and a smooth stained finished. The natural beauty of the wood's grain and its deep, rich color make it a focal point in modern interiors, combining functionality and artistic appeal seamlessly.