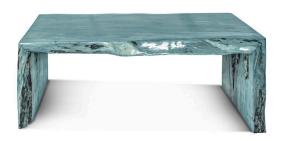

## Miami Blue Block Coffee Table, Rect

SKU#: B805

#### **Short Description**

- · Made of Tamarind Wood
- · Dimensions: 51"L 24"W 18"H
- · Wipe with a damp cloth
- · Ship Via: Motor Freight
- · Imported

### **Description**

A contemporary masterpiece of design and craftsmanship. Crafted from Suar Wood, our block table features a minimalist geometric block shape with clean lines and a smooth stained finished. The natural beauty of the wood's grain and its deep, rich color make it a focal point in modern interiors, combining functionality and artistic appeal seamlessly.