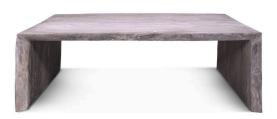

## **Greystone Block Coffee Table, Rect**

SKU#: B805G

#### **Short Description**

- · Made of Suar Wood
- · Dimensions: 51"L 24"W 18"H
- · Wipe with a damp cloth
- · Ship Via: Motor Freight
- ·Imported

### **Description**

Made with SUAR WOOD, a hardwood with a straight grain and variations in color. Natural variations in wood make each table unique. SUAR is a fast-growing tree and easily replaced in its native forest.