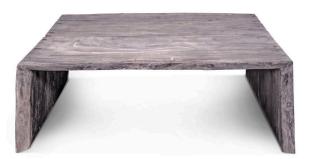

## **Greystone Block Coffee Table, Rect**

SKU#: B805G

#### **Short Description**

- · Made of Suar Wood
- · Dimensions: 51"L 24"W 18"H
- · Wipe with a damp cloth
- · Ship Via: Motor Freight
- ·Imported

### **Description**

Made with SUAR WOOD, a hardwood with a straight grain and variations in color. Natural variations in wood make each table unique. SUAR is a fast-growing tree and easily replaced in its native forest.