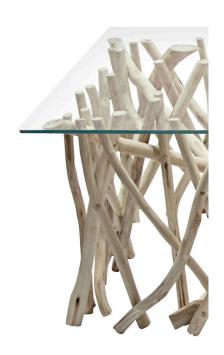

## **Natural Branch Wood Coffee Table, Rect**

SKU#: B832RC

#### **Short Description**

- · Made of Reclaimed Driftwood
- · Dimensions: 47"L 23.5"W 16"H
- · Wipe with a damp cloth
- · Ship Via: Motor Freight
- · Imported

### **Description**

Made of Driftwood pieces, our table is a captivating blend of nature and artistry. It's constructed from weathered and sun-bleached driftwood, which imparts a unique, rustic character. These salvaged wood pieces are artfully arranged to form a table base that will support a glass top. The result in a one-of-a-kind furniture piece that accents coastal charm and environmental consciousness.