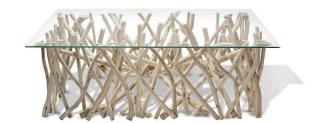

## **Natural Branch Wood Coffee Table, Rect**

SKU#: B832RC

#### **Short Description**

- · Made of Reclaimed Driftwood
- · Dimensions: 47"L 23.5"W 16"H
- · Wipe with a damp cloth
- · Ship Via: Motor Freight
- · Imported

### **Description**

Made of Driftwood pieces, our table is a captivating blend of nature and artistry. It's constructed from weathered and sun-bleached driftwood, which imparts a unique, rustic character. These salvaged wood pieces are artfully arranged to form a table base that will support a glass top. The result in a one-of-a-kind furniture piece that accents coastal charm and environmental consciousness.