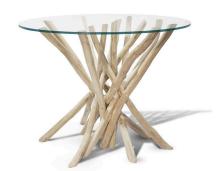

## Natural Branch Wood Side Table, Round

SKU#: B832S

#### **Short Description**

· Made of Reclaimed Driftwood

· Dimensions: 23.5"D 18"H

· Wipe with a damp cloth

· Ship Via: Motor Freight

 $\cdot \ \text{Imported}$ 

### **Description**

Made of Driftwood pieces, our table is a captivating blend of nature and artistry. It's constructed from weathered and sun-bleached driftwood, which imparts a unique, rustic character. These salvaged wood pieces are artfully arranged to form a table base that will support a glass top. The result in a one-of-a-kind furniture piece that accents coastal charm and environmental consciousness.