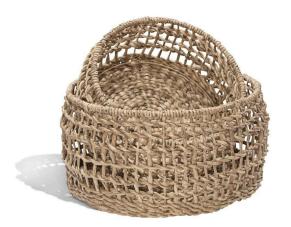

## Ship Knot Table Basket, Round - Set of 2

SKU#: B835

#### **Short Description**

- · Made of Water Hyacinth, Metal Frame
- Dimensions: 16"D 9"H 13"D 7"H
- · Wipe with a damp cloth
- $\cdot$  Ship Via: UPS / Fed Ex
- $\cdot \ \text{Imported}$

### **Description**

Water hyacinth baskets are handwoven wonders of natural craftsmanship. Made from sustainable water hyacinth plants, these baskets exhibit a beautiful, earthy texture. Their intricate weaves create sturdy yet flexible containers, ideal for storage or decor. These eco-friendly pieces infuse spaces with rustic charm and a touch of eco-consciousness.