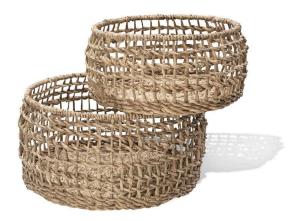

## Ship Knot Table Basket, Round - Set of 2

SKU#: B835

#### **Short Description**

- · Made of Water Hyacinth, Metal Frame
- Dimensions: 16"D 9"H 13"D 7"H
- · Wipe with a damp cloth
- $\cdot$  Ship Via: UPS / Fed Ex
- $\cdot \ \text{Imported}$

### **Description**

Water hyacinth baskets are handwoven wonders of natural craftsmanship. Made from sustainable water hyacinth plants, these baskets exhibit a beautiful, earthy texture. Their intricate weaves create sturdy yet flexible containers, ideal for storage or decor. These eco-friendly pieces infuse spaces with rustic charm and a touch of eco-consciousness.