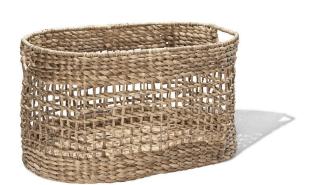

## **Ship Knot Laundry Basket, Oval**

SKU#: B837

#### **Short Description**

- · Made of Water Hyacinth, Metal Frame
- · Dimensions: 21.5"L 13.5"W 13"H
- · Wipe with a damp cloth
- · Ship Via: UPS / Fed Ex
- · Imported

### **Description**

Water hyacinth baskets are handwoven wonders of natural craftsmanship. Made from sustainable water hyacinth plants, these baskets exhibit a beautiful, earthy texture. Their intricate weaves create sturdy yet flexible containers, ideal for storage or decor. These eco-friendly pieces infuse spaces with rustic charm and a touch of eco-consciousness.