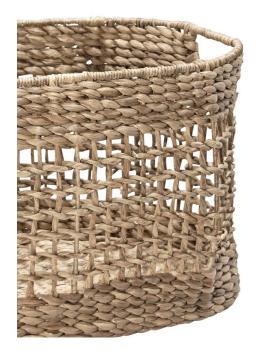

## **Ship Knot Laundry Basket, Oval**

SKU#: B837

#### **Short Description**

- · Made of Water Hyacinth, Metal Frame
- · Dimensions: 21.5"L 13.5"W 13"H
- · Wipe with a damp cloth
- · Ship Via: UPS / Fed Ex
- · Imported

### **Description**

Water hyacinth baskets are handwoven wonders of natural craftsmanship. Made from sustainable water hyacinth plants, these baskets exhibit a beautiful, earthy texture. Their intricate weaves create sturdy yet flexible containers, ideal for storage or decor. These eco-friendly pieces infuse spaces with rustic charm and a touch of eco-consciousness.