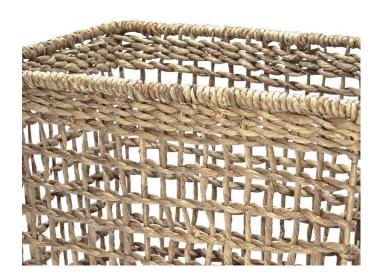

#### **Short Description**

- · Made of Water Hyacinth, Metal Frame
- · Dimensions: 16"L 15.5"W 18.5"H
- · Wipe with a damp cloth
- · Ship Via: UPS / Fed Ex
- · Imported

### **Description**

Water hyacinth baskets are handwoven wonders of natural craftsmanship. Made from sustainable water hyacinth plants, these baskets exhibit a beautiful, earthy texture. Their intricate weaves create sturdy yet flexible containers, ideal for storage or decor. These eco-friendly pieces infuse spaces with rustic charm and a touch of eco-consciousness.