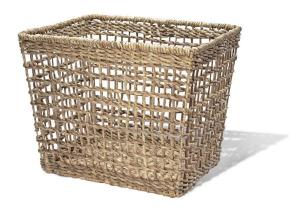

## **Ship Knot Laundry Basket, Rect**

SKU#: B838

#### **Short Description**

- · Made of Water Hyacinth, Metal Frame
- · Dimensions: 16"L 15.5"W 18.5"H
- · Wipe with a damp cloth
- · Ship Via: UPS / Fed Ex
- · Imported

### **Description**

Water hyacinth baskets are handwoven wonders of natural craftsmanship. Made from sustainable water hyacinth plants, these baskets exhibit a beautiful, earthy texture. Their intricate weaves create sturdy yet flexible containers, ideal for storage or decor. These eco-friendly pieces infuse spaces with rustic charm and a touch of eco-consciousness.