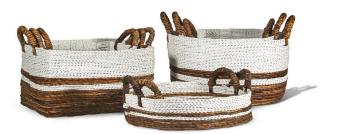

# Banana Leaf Basket w/ White Trim, Rect - Set of 3

SKU#: B848R

### **Short Description**

- · Made of Banana Leaf
- · Dimensions: 18"L 14"W 10"H 13.5"L 11"W 9"H
- · Wipe with a damp cloth
- $\cdot$  Ship Via: UPS / FedEx
- ·Imported

## **Description**

Made of Banana Leaf, a functional, classic and natural and eco-friendly storage solution. These baskets are handwoven from dried banana leaves, showcasing a beautiful blend of texture and earthly tones. The set includes three sizes, offering versatility for organizing items while bringing a touch of tropical aesthetic to your space.