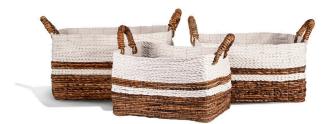

# Banana Leaf Basket w/ White Trim, Rect - Set of 3

SKU#: B848R

### **Short Description**

- · Made of Banana Leaf
- · Dimensions: 18"L 14"W 10"H 13.5"L 11"W 9"H
- · Wipe with a damp cloth
- $\cdot$  Ship Via: UPS / FedEx
- ·Imported

## **Description**

Made of Banana Leaf, a functional, classic and natural and eco-friendly storage solution. These baskets are handwoven from dried banana leaves, showcasing a beautiful blend of texture and earthly tones. The set includes three sizes, offering versatility for organizing items while bringing a touch of tropical aesthetic to your space.