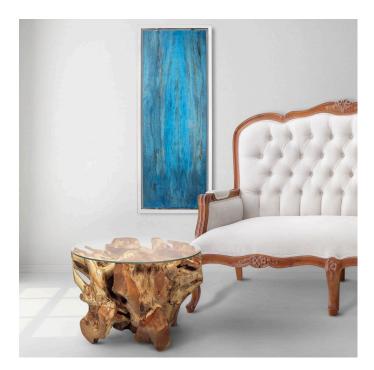

## Organic Teak Table w/ Glass Top, Round

SKU#: B854R

**Product Images** 

## **Short Description**

- · Made of Teak Wood
- · Wipe with a damp cloth
- · Dimensions: 24"L 26"W 16"H
- · Ship Via: Motor Freight
- Imported

## Description

A harmonious fusion of nature and modern design. Crafted from sustainably sourced teak wood, its raw, organic edges and natural grain patterns create a unique tabletop. The addition of a glass surface on top preserves the wood's beauty while providing a smooth and functional surface. This combination of materials results in a striking and functional piece of furniture that seamlessly blends rustic charm with contemporary elegance.