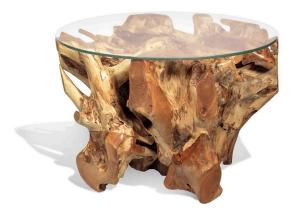

## Organic Teak Table w/ Glass Top, Round

SKU#: B854R

**Product Images** 

## **Short Description**

- · Made of Teak Wood
- · Wipe with a damp cloth
- · Dimensions: 24"L 26"W 16"H
- · Ship Via: Motor Freight
- Imported

## Description

A harmonious fusion of nature and modern design. Crafted from sustainably sourced teak wood, its raw, organic edges and natural grain patterns create a unique tabletop. The addition of a glass surface on top preserves the wood's beauty while providing a smooth and functional surface. This combination of materials results in a striking and functional piece of furniture that seamlessly blends rustic charm with contemporary elegance.