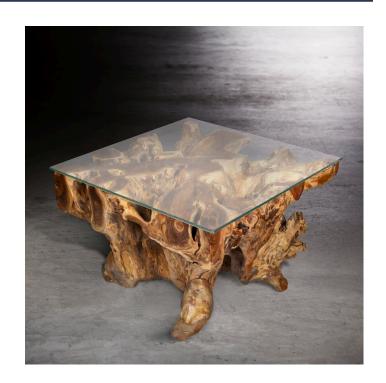

## Organic Teak Table w/ Glass Top, Square

SKU#: B854S

#### **Short Description**

- · Made of Teak Wood
- · Wipe with a damp cloth
- · Dimensions: 24"L 24"W 16"H
- · Ship Via: Motor Freight
- · Imported

### **Description**

A harmonious fusion of nature and modern design. Crafted from sustainably sourced teak wood, its raw, organic edges and natural grain patterns create a unique tabletop. The addition of a glass surface on top preserves the wood's beauty while providing a smooth and functional surface. This combination of materials results in a striking and functional piece of furniture that seamlessly blends rustic charm with contemporary elegance.