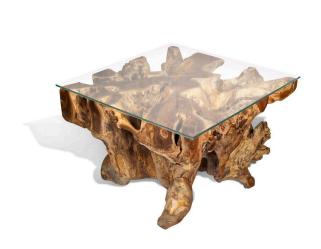

## Organic Teak Table w/ Glass Top, Square

SKU#: B854S

#### **Short Description**

- · Made of Teak Wood
- · Wipe with a damp cloth
- · Dimensions: 24"L 24"W 16"H
- · Ship Via: Motor Freight
- · Imported

### **Description**

A harmonious fusion of nature and modern design. Crafted from sustainably sourced teak wood, its raw, organic edges and natural grain patterns create a unique tabletop. The addition of a glass surface on top preserves the wood's beauty while providing a smooth and functional surface. This combination of materials results in a striking and functional piece of furniture that seamlessly blends rustic charm with contemporary elegance.