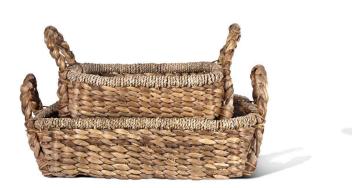

## **Braided Water Hyacinth Tray, Rect - Set of 2**

SKU#: B858

#### **Short Description**

- · Made of Water Hyacinth
- · Dimensions: 22"L 14"W 6.5"H 15"L 12"W 4"H
- · Wipe with a damp cloth
- · Ship Via: UPS / FedEx
- ·Imported

### **Description**

Made of Water Hyacinth, these trays feature a natural and rustic aesthetic. Durable and eco-friendly. Great for serving food or beverages, organizing items or simply as decorative pieces, they add a touch of nature-inspired charm to any setting. They are valued for their sustainable and renewable source material, making them a favorite choice for eco-friendly seekers.